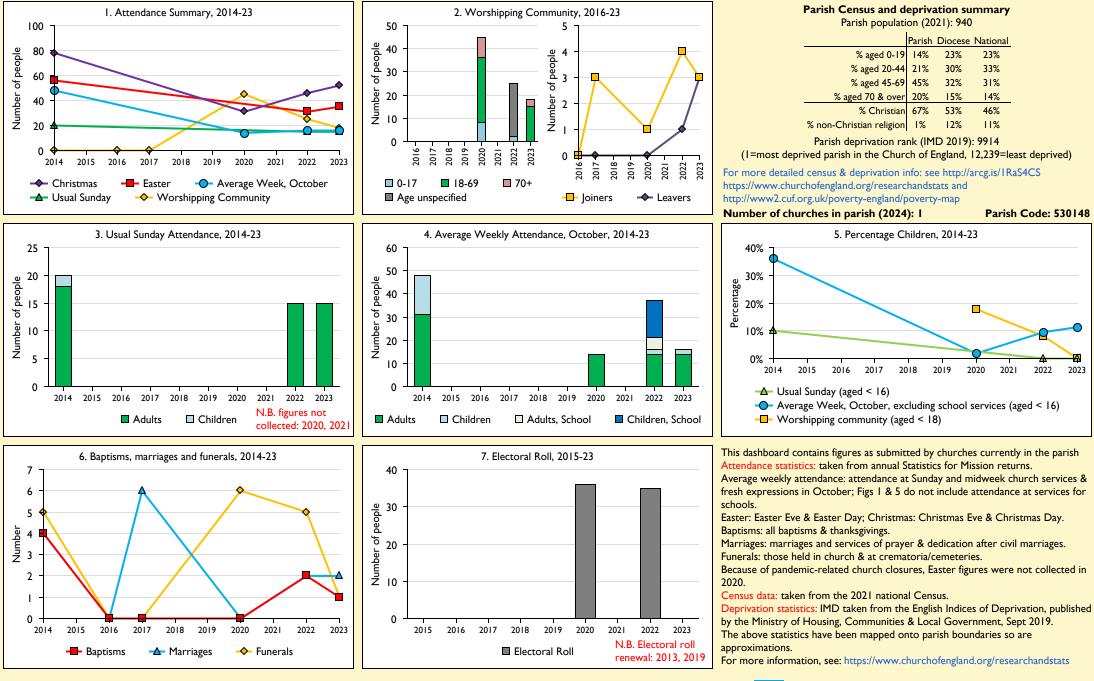

## SfM Dashboard for the Parish of Newchurch-in-Pendle: St Mary in the deanery of PENDLE

Variations in attendance from year to year may be the result of changes in the number of churches that submitted returns, or changes in parish/benefice structure. Number of churches included in returns: 2014 1;2015 0;2016 1;2017 1;2018 0;2019 0;2020 1;2021 0;2022 1;2023 1.